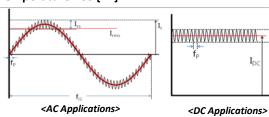

#### Inductance

| Point | I [A] | L [uH] |
|-------|-------|--------|
| Α     |       |        |
| В     |       |        |
| С     |       |        |