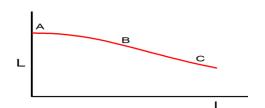

#### Inductance

| Point | I [A] | L [uH] |
|-------|-------|--------|
| Α     |       |        |
| В     |       |        |
| С     |       |        |