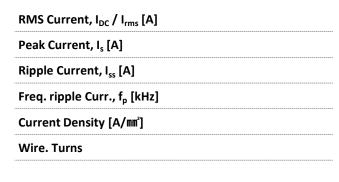

*Soft Magnetic Powder Cores Inquiry Form**

## ■ Contact Information

| Company      | Location(Country/City) |
|--------------|------------------------|
| Contact Name | E-mail                 |
| Telephone    | Homepage: http://www.  |

### Application & Physical Data

| Type (assy, part)                | Power Capacity [kW, kVA]:   |
|----------------------------------|-----------------------------|
| Operating Base Current 🗌 AC 🔀 DC |                             |
| Max inductor Height [mm]         | Max inductor Footprint [mm] |
| Inductor Type                    |                             |















#### Inductance

| Point | I [A] | L [uH] |
|-------|-------|--------|
| Α     |       |        |
| В     |       |        |
| С     |       |        |



#### Design Parameter



# Other Requirements





#### Other information and requirements

| (PV, Server, Automotive, UPS, Industrial etc.)                    |
|-------------------------------------------------------------------|
| ☐ PJT (Volume, Target price, SOP, End user, Winding company etc.) |
| ☐ Other requirements:                                             |